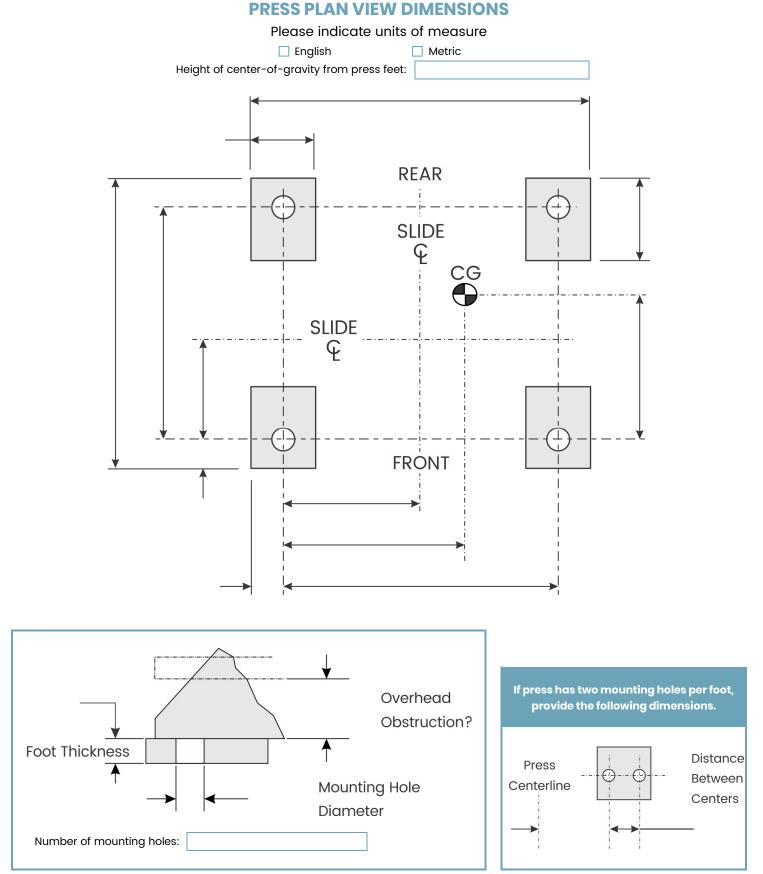

|             |                                                             |                                                   |                                      |

Form #: S-8 Rev: 7 2019.08

## High Speed Press Data Sheet - page 2



Form #: S-8 Rev: 7 2019.08